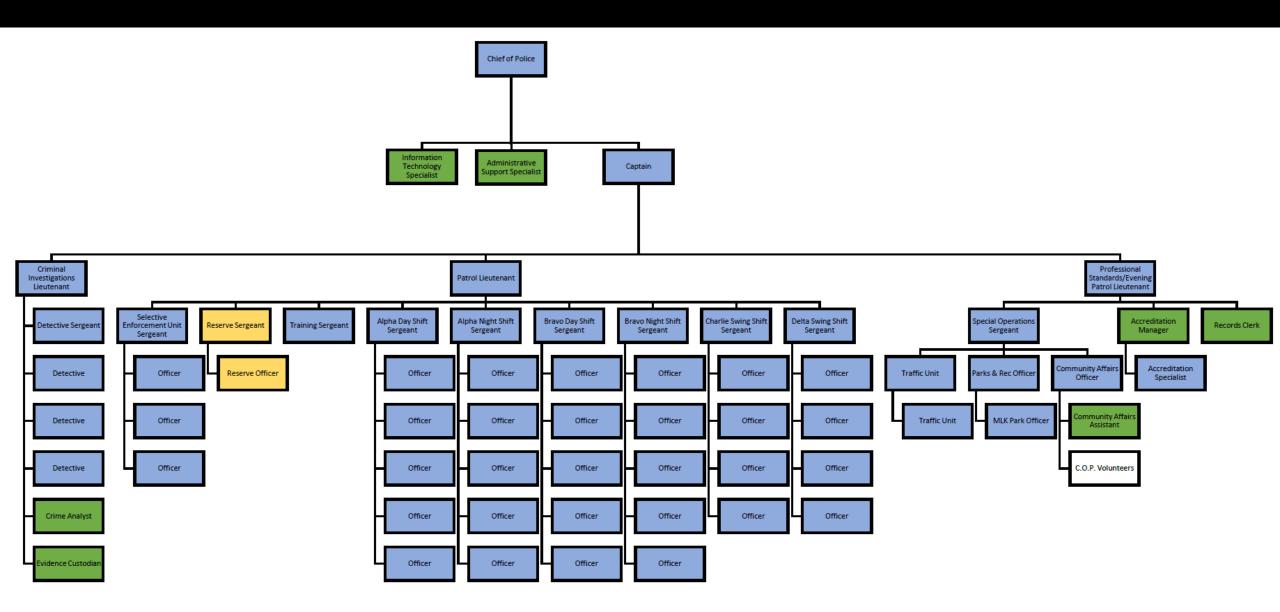

MENT

Welcome to Wildwood!



#### INTRODUCTION

- Chief Randy Parmer
- Captain John Walker
- Lt. Aaron Kinder
- Lt. James O'Neill
- Lt. Brian Harrie

We are located at 3939 CR 462-E, Wildwood, FL 34785

PD Main Line - 352-330-1355

Emergency - 911



## WHO WE ARE

#### We are a 61-person agency:



- 54 sworn personnel
- Civilian support staff:
  - Crime Analyst
  - Administrative Support Specialist
  - Records Clerk
  - IT Specialist
  - Crime Scene Technician
  - Accreditation Manager
  - Community Outreach Assistant
  - C.O.P. Volunteers

#### RECRUITMENT

- Our agency actively recruits from surrounding police academies
- All new recruits must pass the physical abilities test, written examination, oral board interview, and background investigation



### **OUR ORGANIZATIONAL CHART**



#### WHAT WE DO

- We are a full-service law enforcement agency
- We respond to all calls for criminal activity, traffic investigations, and community involvement
- We offer several services including Vial of Life, fingerprinting, crime prevention evaluations for local businesses, and security details for events or dignitaries





#### WHO WE SERVE

Our jurisdiction covers all of Wildwood and parts of:

- 1. The Villages®
- 2. Oxford

Wildwood PD's jurisdiction spreads across 58.89 square miles of city land patrolled daily by our units

In 2022, the Wildwood Police Department responded to 17,222 calls for service

# AWARDS

Our agency recognizes outstanding performance from our personnel as well as support from our community

- Team Impact Award
- Employee of the Year
- Appreciation Awa